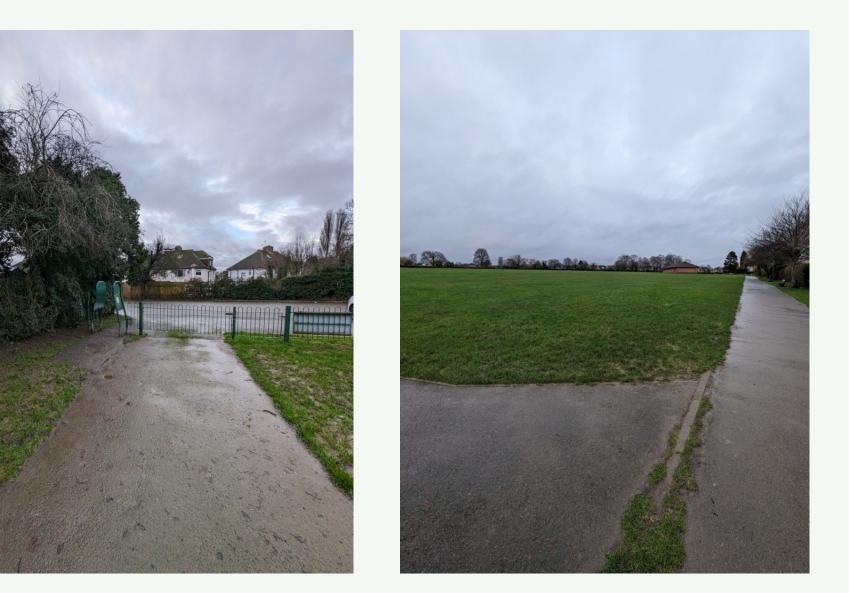

# 23/00467/FUL

Uplands Road Park, Oadby

Proposal: Formation of 3no. tennis courts, associated fencing plus amendments to existing footpaths and car parking to provide improved access.

Oadby & | Our borough -Wigston | the place to be

#### **Location Plan**



### **Proposed Site Plan**



### **Proposed Aerial View**



### **Proposed Fencing**



Existing hoop top low fencing to be
extended around the new car parking area as indicated



3.6m high paladin style fencing around the new tennis court area as indicated

## **Proposed Path Lighting**



Low level bollard lighting to path Thorn Thor LED bollard (Ref: 96264241) approx. 1m high

Refer to Exi drawing 6408-EXI-TC-01-DR-E-6000\_P2 Proposed Lighting for details of the illuminance plots from the proposed lighting

## Photographs



## Photographs