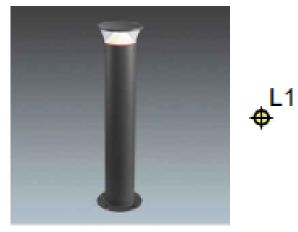

## **Proposed Path Lighting**

Low level bollard lighting to path Thorn Thor LED bollard (Ref: 96264241) approx. 1m high

Refer to Exi drawing 6408-EXI-TC-01-DR-E-6000\_P2 Proposed Lighting for details of the illuminance plots from the proposed lighting