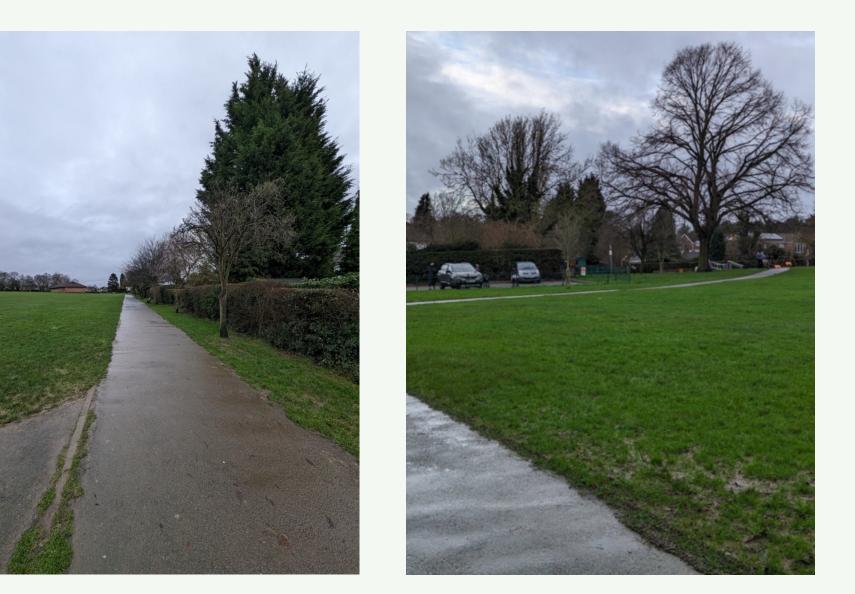

Uplands Road Park, Oadby

Proposal: Formation of 3no. tennis courts, associated fencing plus amendments to existing footpaths and car parking to provide improved access.

Oadby & | Our borough -Wigston | the place to be

#### **Location Plan**



### **Proposed Site Plan**



### **Proposed Aerial View**



### **Proposed Fencing**



Existing hoop top low fencing to be
extended around the new car parking area as indicated



3.6m high paladin style fencing around the new tennis court area as indicated

## **Proposed Path Lighting**



Low level bollard lighting to path Thorn Thor LED bollard (Ref: 96264241) approx. 1m high

Refer to Exi drawing 6408-EXI-TC-01-DR-E-6000\_P2 Proposed Lighting for details of the illuminance plots from the proposed lighting

## Photographs



## Photographs