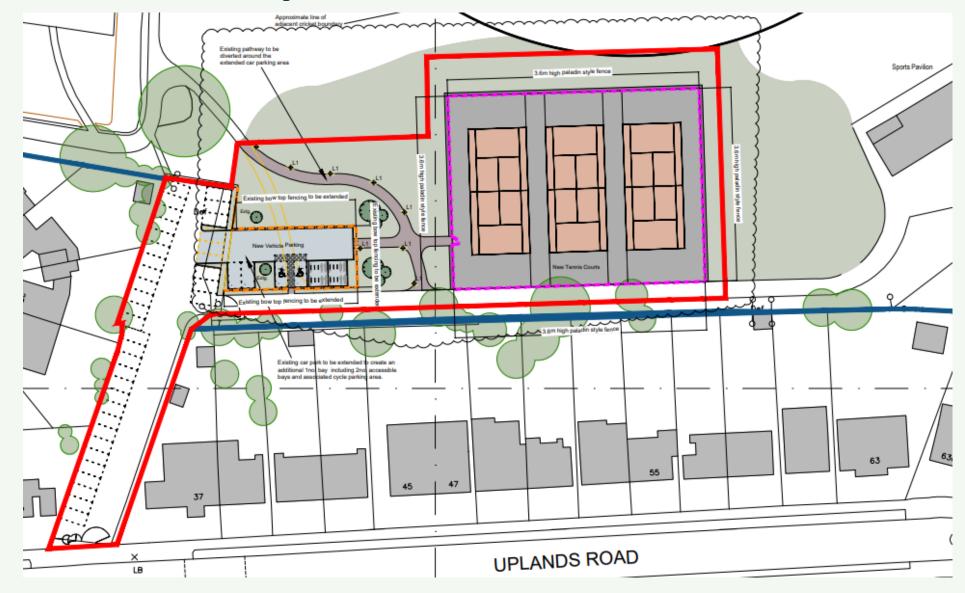

### **Proposed Site Plan**

### **Proposed Fencing**

Existing hoop top low fencing to be
extended around the new car parking area as indicated

3.6m high paladin style fencing around the new tennis court area as indicated