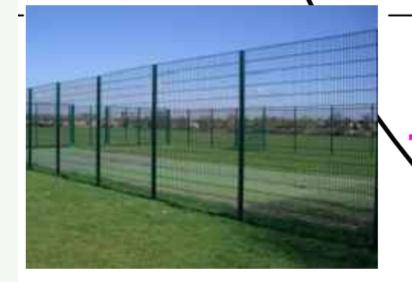

### **Proposed Fencing**

Existing hoop top low fencing to be
extended around the new car parking area as indicated

3.6m high paladin style fencing around the new tennis court area as indicated