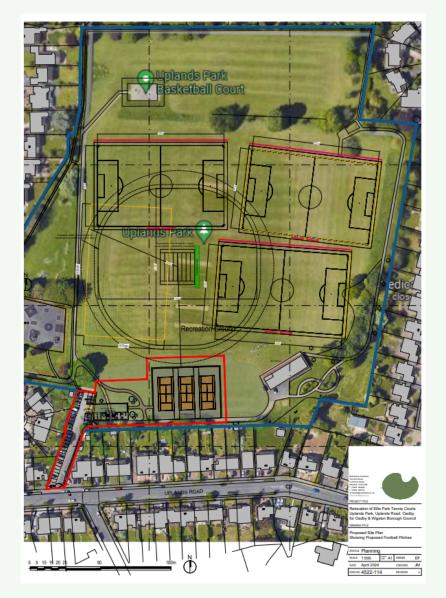

Development Control Committee 15 August 2024

> Oadby & | Our borough -Wigston | the place to be

# 23/00467/FUL

Uplands Road Park, Oadby

Proposal: Formation of 3no. tennis courts, associated fencing plus amendments to existing footpaths and car parking to provide improved access.

Oadby & | Our borough -Wigston | the place to be

#### **Location Plan**



### **Proposed Site Plan**



### **Proposed Aerial View**



### **Proposed Fencing**



Existing hoop top low fencing to be
extended around the new car parking area as indicated



3.6m high paladin style fencing around the new tennis court area as indicated

## **Proposed Path Lighting**



Low level bollard lighting to path Thorn Thor LED bollard (Ref: 96264241) approx. 1m high

Refer to Exi drawing 6408-EXI-TC-01-DR-E-6000\_P2 Proposed Lighting for details of the illuminance plots from the proposed lighting

## Photographs



## Photographs