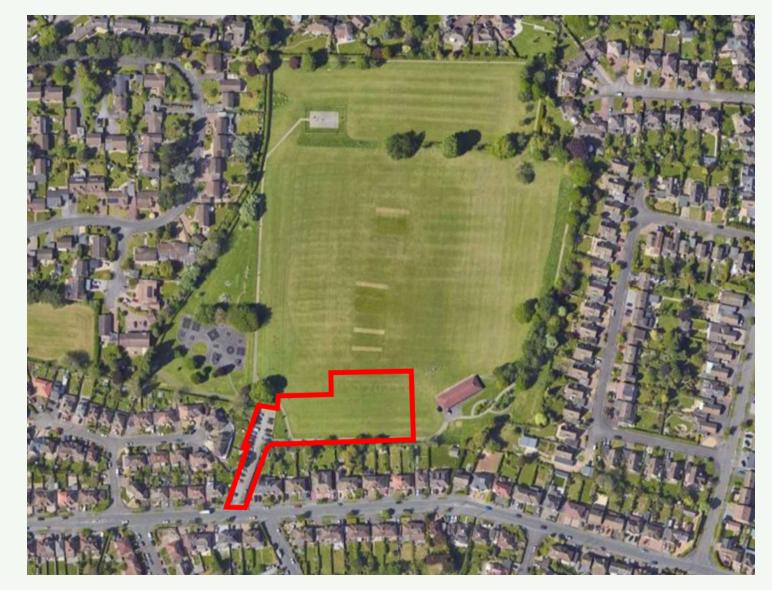

Development Control Committee 15 August 2024

> Oadby & | Our borough -Wigston | the place to be

# 23/00467/FUL

Uplands Road Park, Oadby

Proposal: Formation of 3no. tennis courts, associated fencing plus amendments to existing footpaths and car parking to provide improved access.

Oadby & | Our borough -Wigston | the place to be

#### **Location Plan**



### **Proposed Site Plan**



### **Proposed Aerial View**



### **Proposed Fencing**



Existing hoop top low fencing to be
extended around the new car parking area as indicated



3.6m high paladin style fencing around the new tennis court area as indicated

## **Proposed Path Lighting**



Low level bollard lighting to path Thorn Thor LED bollard (Ref: 96264241) approx. 1m high

Refer to Exi drawing 6408-EXI-TC-01-DR-E-6000\_P2 Proposed Lighting for details of the illuminance plots from the proposed lighting

## Photographs



## Photographs